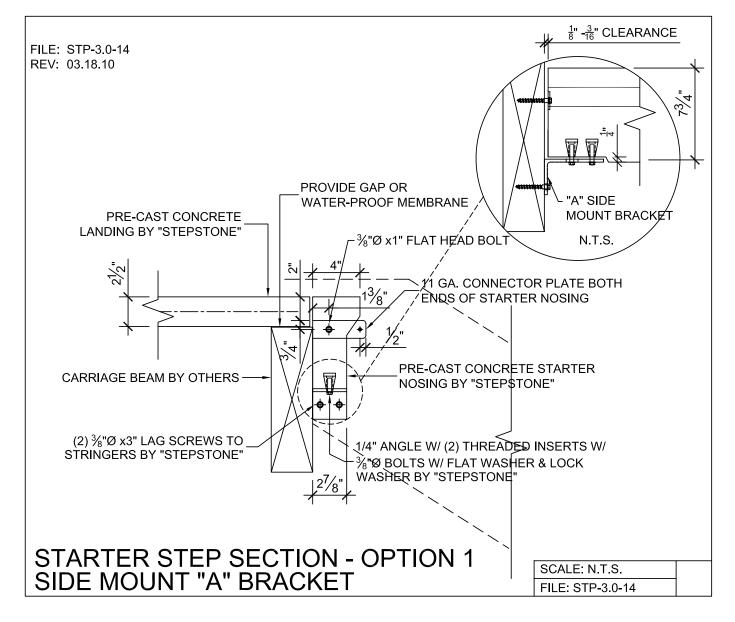

## Wood Stringer - Support Details

PRECAST CONCRETE TREADS, LANDINGS, AND BALCONIES SHOWN ON PLANS SHALL BE FROM THE "STEPTREAD" SYSTEM BY "STEPSTONE, INC." OF GARDENA, CA. FOR STEEL OR WOOD CONSTRUCTION. THE MANUFACTURER IS TO SUPPLY ALL PRECAST CONCRETE PARTS WITH EACH "STEPTREAD" AND FEATURING EITHER CAST IN THREADED INSERTS FOR BOLTING OR AN EMBEDDED BOTTOM WELD PLATE FOR WELDING. ALL REINFORCING AND CONNECTIONS WILL BE ZINC PLATED. ONLY ITEMS NOTED BY "STEPSTONE, INC." SHALL BE FURNISHED BY "STEPSTONE, INC." SUCH ITEMS SHALL BE INSTALLED BY OTHERS.